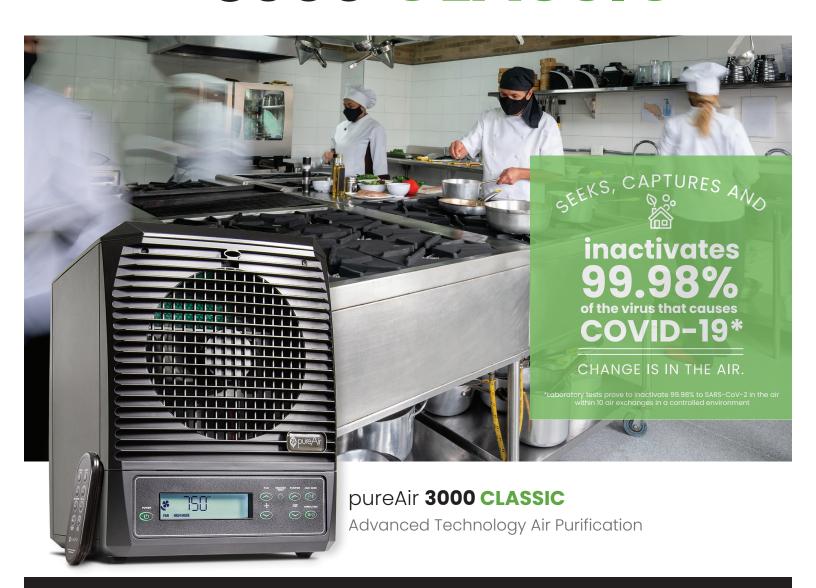

# 3000 CLASSIC

# We measure success in microns.

**The pureAir 3000 Classic** transforms your space into a continuously fresh and clean environment, removing airborne pollutants and significantly reducing odors with a deep-cleaning ozone mode.

**A small, sleek design** makes it an elegant addition to any space, and a convenient remote control allows for simple purification level adjustment. Ideal for homes or oces up to 3,000 ft2\*.

# Advanced Technology Air Purification

Using advanced technologies including photocatalytic oxidation, activated oxygen (ozone), and unipolar ionization, pureAir 3000 significantly reduces odors caused by bacteria, mold and mildew, as well as other odors including those from pets, cooking, and smoking.